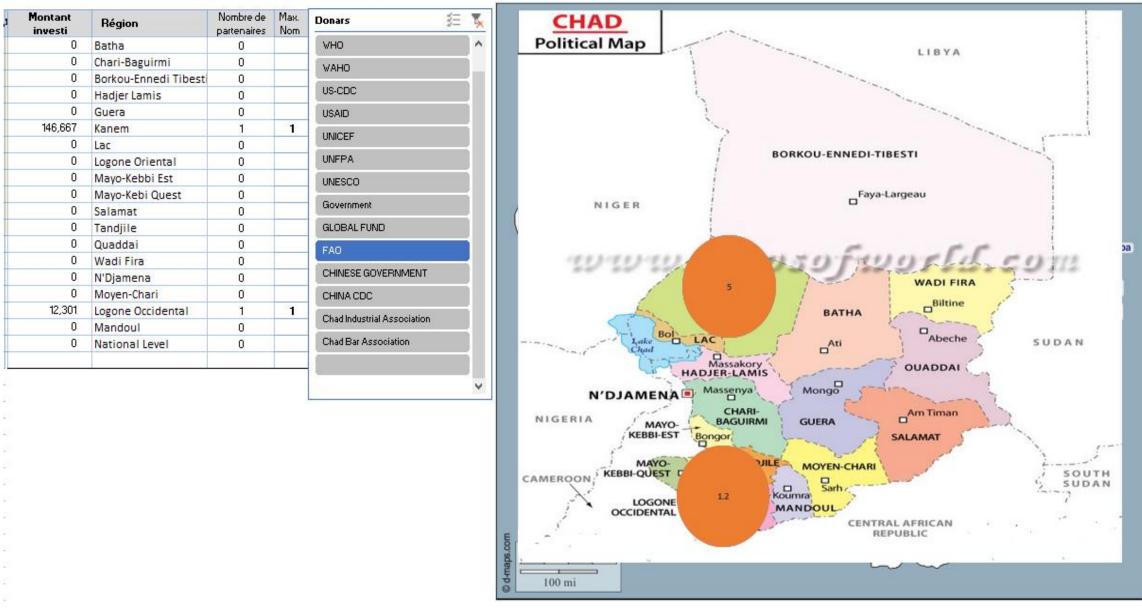

### Outil de Suivi de COVID-19 au Chad

| Outil de suivi des activités hors | s ligne pour Covid-19                          |                                                    |                                                |                                                    |                                         | 27 April 2020                          |  |
|-----------------------------------|------------------------------------------------|----------------------------------------------------|------------------------------------------------|----------------------------------------------------|-----------------------------------------|----------------------------------------|--|
| Chad                              |                                                |                                                    |                                                |                                                    | Entrer des données                      | Paramètres                             |  |
|                                   | SCENARIO 1 Pourcentage<br>Performance          | SCENARIO 1 :Indicateurs Pourcentage<br>Performance | SCENARIO 2 Pourcentage<br>Performance          | SCENARIO 2: Indicateurs Pourcentage<br>Performance | Nombre d'activités dans chao<br>domaine |                                        |  |
|                                   |                                                |                                                    |                                                |                                                    | SCENARIO 1                              | SCENARIO 2                             |  |
|                                   |                                                | · · · · · · · · · · · · · · · · · · ·              |                                                |                                                    | Nombre total<br>d'activités             | d'activités                            |  |
| 20                                | 16%                                            |                                                    | 15%                                            |                                                    | 74                                      | 18                                     |  |
| T                                 |                                                | 25%                                                |                                                | 620/                                               | Activités dan                           | s chacun des                           |  |
|                                   |                                                | <b>4</b> X (X                                      |                                                |                                                    | obilisation Sociale                     | Coordination et suivi<br>de la riposte |  |
| 1. 1 C                            |                                                |                                                    |                                                |                                                    | et Engagement<br>6                      | 4                                      |  |
| The Contract                      |                                                |                                                    |                                                |                                                    | 8.11%                                   | 22.22%                                 |  |
| CRAVAD                            | Stade                                          | ARIO 1<br>Activites                                | SCENA                                          |                                                    |                                         |                                        |  |
| La Banque                         | lerminé En cours<br>Activités avancé Activités | qui <u>Dotivitée</u> commenc                       | lerminė En cours<br>Activitás avancė Activitás | qui attente commenc                                |                                         |                                        |  |
| mondiale                          | Activités     Activités       6     3     6    | viennentActivités1058                              | ActivitésHouse611                              | viennent Activité é Activités<br>2 1 7             |                                         |                                        |  |
|                                   |                                                |                                                    |                                                | SCENARIO 1 🏼 🎘 📡                                   | SCENARIO 2                              | 這 🕵                                    |  |
| ACTIVITÉS DES DONS                |                                                | ERFORMANCE DÉTAILS La ca                           | nto Détails du Détails du                      | Communication/Mobilis 🔺                            | Assurer les s                           | oins cliniqu                           |  |
| ACTIVILES DES DUNS                | FINANCES PRÉPARATION P                         | ERFORMANCE DETAILS La Ca                           | donateur domaine                               | Coordination et gestion                            | Coordination                            | et suivi de I                          |  |
|                                   |                                                |                                                    |                                                | Détection des cas, reche                           | Interruption                            | de la chaine                           |  |
|                                   |                                                |                                                    |                                                | Laboratoire                                        | Suivi Evaluat                           | ion et Reche                           |  |
| About Exit                        |                                                |                                                    |                                                | Logistique et Achat 🗸 🗸                            |                                         |                                        |  |

### Tableau de

| Outil de suivi des activités hors ligne pour Co                                                                                                                                                                                                                                                                                                                                                                                                                                                                                                                                                                                                                                                                                                                                                                                                                                                                                                                                                                                                                                                                                                                                                                                                                                                                                                                                                                                                                                                                                                                                                                                                                                                                                                                                                                                                                                                                                                                                                                                                                                                                                       | vid-19                                   | Tableau de bord                   | April 27, 2020                            |                            |                                |                                          |                                      |
|---------------------------------------------------------------------------------------------------------------------------------------------------------------------------------------------------------------------------------------------------------------------------------------------------------------------------------------------------------------------------------------------------------------------------------------------------------------------------------------------------------------------------------------------------------------------------------------------------------------------------------------------------------------------------------------------------------------------------------------------------------------------------------------------------------------------------------------------------------------------------------------------------------------------------------------------------------------------------------------------------------------------------------------------------------------------------------------------------------------------------------------------------------------------------------------------------------------------------------------------------------------------------------------------------------------------------------------------------------------------------------------------------------------------------------------------------------------------------------------------------------------------------------------------------------------------------------------------------------------------------------------------------------------------------------------------------------------------------------------------------------------------------------------------------------------------------------------------------------------------------------------------------------------------------------------------------------------------------------------------------------------------------------------------------------------------------------------------------------------------------------------|------------------------------------------|-----------------------------------|-------------------------------------------|----------------------------|--------------------------------|------------------------------------------|--------------------------------------|
| Domain <a>#</a> <a>E</a> <a>E&lt;</a> | Partenaires<br>donateurs de Covid-<br>19 | Bénéficiaire<br>spécifique du don | Détail bénéficiaire                       | De quel domaine s'agit-il? | Équivalent estimé en<br>USD \$ | Type de Contribution                     | Région<br>d'assistance<br>spécifique |
| 1 Coordination et gestion de l'Epidémie                                                                                                                                                                                                                                                                                                                                                                                                                                                                                                                                                                                                                                                                                                                                                                                                                                                                                                                                                                                                                                                                                                                                                                                                                                                                                                                                                                                                                                                                                                                                                                                                                                                                                                                                                                                                                                                                                                                                                                                                                                                                                               | USAID                                    | Government                        | Support Government entry<br>points        | 1 Points d'Entrées         | \$14,667                       |                                          | Hadjer Lamis                         |
| 1 Détection des cas, recherche et gesti<br>1 Laboratoire                                                                                                                                                                                                                                                                                                                                                                                                                                                                                                                                                                                                                                                                                                                                                                                                                                                                                                                                                                                                                                                                                                                                                                                                                                                                                                                                                                                                                                                                                                                                                                                                                                                                                                                                                                                                                                                                                                                                                                                                                                                                              | WAHO                                     | Government                        | Suports Chad Government                   | 1 Points d'Entrées         | \$18,338                       | Financial and In-<br>Service and In-kind | Lac                                  |
| 1 Logistique et Achat                                                                                                                                                                                                                                                                                                                                                                                                                                                                                                                                                                                                                                                                                                                                                                                                                                                                                                                                                                                                                                                                                                                                                                                                                                                                                                                                                                                                                                                                                                                                                                                                                                                                                                                                                                                                                                                                                                                                                                                                                                                                                                                 | WAHO                                     | Hospitals                         | Technical Assistance to the<br>Government | 1 Points d'Entrées         | \$74,045                       | Financial and In-<br>Kind                | Logone<br>Occidental                 |
| 1 Points d'Entrées<br>1 Prévention et Contrôle de l'Infection (                                                                                                                                                                                                                                                                                                                                                                                                                                                                                                                                                                                                                                                                                                                                                                                                                                                                                                                                                                                                                                                                                                                                                                                                                                                                                                                                                                                                                                                                                                                                                                                                                                                                                                                                                                                                                                                                                                                                                                                                                                                                       |                                          |                                   |                                           |                            |                                |                                          |                                      |
| 1 Prise en charge des cas                                                                                                                                                                                                                                                                                                                                                                                                                                                                                                                                                                                                                                                                                                                                                                                                                                                                                                                                                                                                                                                                                                                                                                                                                                                                                                                                                                                                                                                                                                                                                                                                                                                                                                                                                                                                                                                                                                                                                                                                                                                                                                             |                                          |                                   |                                           |                            |                                |                                          |                                      |
| 2 Assurer les soins cliniques efficaces<br>2 Coordination et suivi de la riposte                                                                                                                                                                                                                                                                                                                                                                                                                                                                                                                                                                                                                                                                                                                                                                                                                                                                                                                                                                                                                                                                                                                                                                                                                                                                                                                                                                                                                                                                                                                                                                                                                                                                                                                                                                                                                                                                                                                                                                                                                                                      |                                          |                                   |                                           |                            |                                |                                          |                                      |
| 2 Interruption de la chaine de transmi                                                                                                                                                                                                                                                                                                                                                                                                                                                                                                                                                                                                                                                                                                                                                                                                                                                                                                                                                                                                                                                                                                                                                                                                                                                                                                                                                                                                                                                                                                                                                                                                                                                                                                                                                                                                                                                                                                                                                                                                                                                                                                |                                          |                                   |                                           |                            |                                |                                          |                                      |
| 2 Suivi Evaluation et Recherche                                                                                                                                                                                                                                                                                                                                                                                                                                                                                                                                                                                                                                                                                                                                                                                                                                                                                                                                                                                                                                                                                                                                                                                                                                                                                                                                                                                                                                                                                                                                                                                                                                                                                                                                                                                                                                                                                                                                                                                                                                                                                                       |                                          |                                   |                                           |                            |                                |                                          |                                      |

### Outil de Suivi de COVID-19 au Chad

| Outil de suivi des activités hors            | igne pour Covid-19                                                                              |                                                                                  |                                                                |                                                    |                                    | 27 April 2020                          |
|----------------------------------------------|-------------------------------------------------------------------------------------------------|----------------------------------------------------------------------------------|----------------------------------------------------------------|----------------------------------------------------|------------------------------------|----------------------------------------|
| Chad                                         |                                                                                                 |                                                                                  |                                                                |                                                    | Entrer des données                 | Paramètres                             |
| Tankar                                       | SCENARIO 1 Pourcentage<br>Performance                                                           | SCENARIO 1 Indicateurs Pourcentage<br>Performance                                | SCENARIO 2 Pourcentage<br>Performance                          | SCENARIO 2: Indicateurs Pourcentage<br>Performance |                                    | ités dans chaque<br>naine              |
|                                              |                                                                                                 |                                                                                  |                                                                |                                                    | SCENARIO 1                         | SCENARIO 2                             |
|                                              |                                                                                                 |                                                                                  |                                                                |                                                    | Nombre total<br>d'activités        | d'activités                            |
| 20                                           | 16%                                                                                             |                                                                                  | 15%                                                            |                                                    | 74                                 | 18                                     |
| 1 h /                                        |                                                                                                 | 25%                                                                              |                                                                | 62%                                                | Activités dan<br>Communication/IVI | is chacun des                          |
|                                              |                                                                                                 | <b>EX</b> ( <b>X</b> )                                                           |                                                                | VV /0                                              | obilisation Sociale                | Coordination et suivi<br>de la riposte |
| 1.1.1.1.1.1.1.1.1.1.1.1.1.1.1.1.1.1.1.1.     |                                                                                                 |                                                                                  |                                                                |                                                    | et Engagement<br>6                 | 4                                      |
| <b>•</b> • • • • • • • • • • • • • • • • • • |                                                                                                 |                                                                                  |                                                                |                                                    | 8.11%                              | 22.22%                                 |
|                                              | SCENA                                                                                           |                                                                                  | SCENA                                                          | Lifetuator En Li Por                               |                                    |                                        |
| La Banque<br>mondiale                        | Terminé     Stable     En cours       Activités     Activités     Activités       6     3     6 | Activités En attente Pas   qui Activités commenc   viennent é Activités   1 0 58 | Terminé Stabe En cours   Activités Activités Activités   6 1 1 |                                                    |                                    | <u> </u>                               |
| ,e,                                          |                                                                                                 |                                                                                  |                                                                | SCENARIO 1 🎉 🏹                                     | SCENARIO 2                         | 絙 📡                                    |
| ACTIVITÉS DES DONS                           | FINANCES PRÉPARATION P                                                                          | ERFORMANCE DÉTAILS La ca                                                         | rte Détails du Détails du                                      | Communication/Mobilis ^                            | Assurer les s                      | oins cliniqu                           |
| DESCONS                                      |                                                                                                 | DETAILS EU CU                                                                    | donateur domaine                                               | Coordination et gestion                            | Coordination                       | et suivi de l                          |
|                                              |                                                                                                 |                                                                                  |                                                                | Détection des cas, reche                           | Interruption                       | de la chaine                           |
|                                              |                                                                                                 |                                                                                  |                                                                | Laboratoire                                        | Suivi Evaluat                      | ion et Reche                           |
| Ab Exit                                      |                                                                                                 |                                                                                  |                                                                | Logistique et Achat 🗸 🗸                            |                                    |                                        |