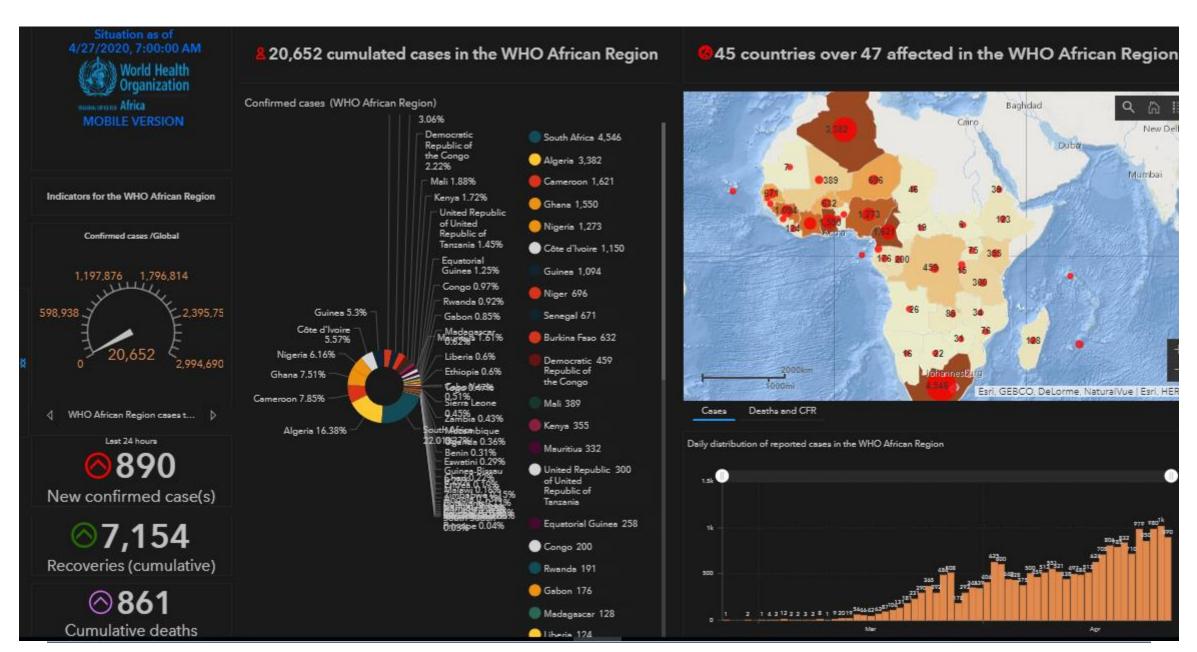

# REMAP Support for Country COVID-19 Preparedness and Response

REMAP facilitates multisectoral coordination by:

- Mapping coronavirus-related investments and activities in the country allowing policymakers, donors and partners to see where the gaps exist and where more investment of financial and technical resources is needed
- Mapping and highlighting potential areas of collaboration to facilitate joint planning, coordination and evaluation in implementing COVID-19 preparedness and response
- Fostering dialogue between the country and existing and potential partners to create a Strategic Partnership for COVID-19 preparedness and response
- Tracking and monitoring the implementation of the country's COVID-19 preparedness and response plans