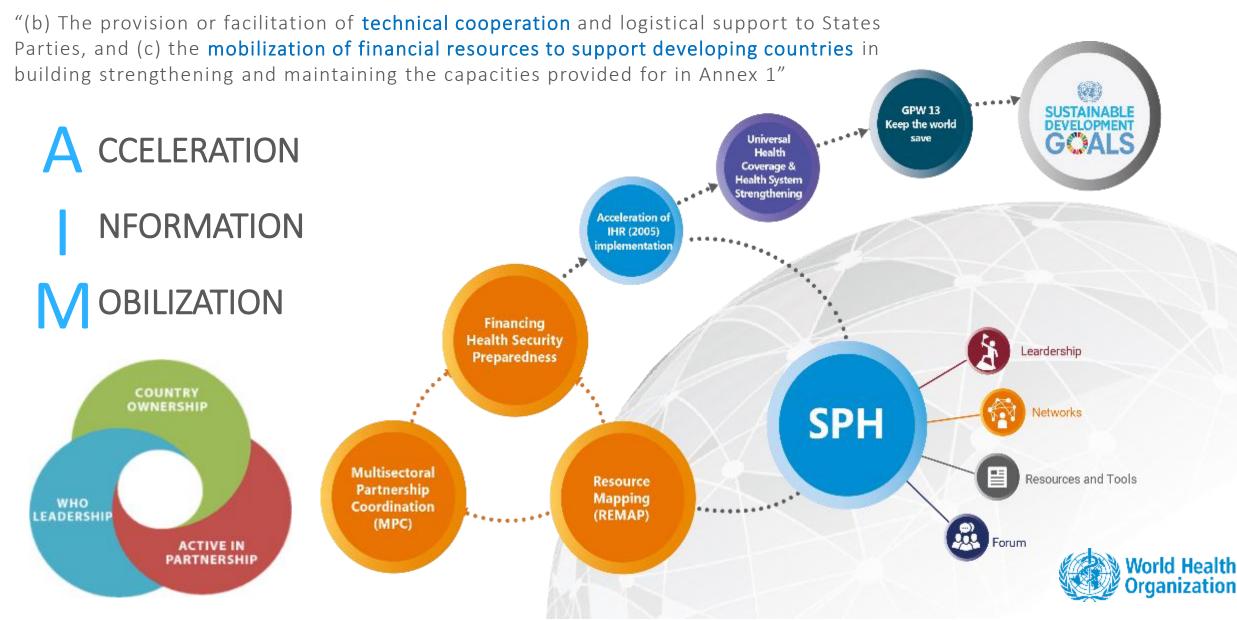

# IHR (2005) Article 44.2

## WHO Resource Mapping and Data Visualization

- 1. REMAP is a country owned tool developed by WHO that links national priorities for health security with available and potential resources (financial and technical).
- Maps the health security related-investments and activities in the country to identify needs and gaps in implementing national health security plans
- 3. Maps and highlights potential areas of collaboration between the government and partners to facilitate joint planning and implementation of health emergency preparedness and response
- WHO has supported countries in resource mapping for implementation of National Action Plans for Health Security (NAPHS) in Sierra Leone, Tanzania, Ethiopia, Uganda, Namibia, Indonesia and Cote D'Ivoire

## Resource mapping approach

# REMAP Support for Country COVID-19 Preparedness and Response

REMAP facilitates multisectoral coordination by:

- Mapping coronavirus-related investments and activities in the country allowing policymakers, donors and partners to see where the gaps exist and where more investment of financial and technical resources is needed
- Mapping and highlighting potential areas of collaboration to facilitate joint planning, coordination and evaluation in implementing COVID-19 preparedness and response
- Fostering dialogue between the country and existing and potential partners to create a Strategic Partnership for COVID-19 preparedness and response
- Tracking and monitoring the implementation of the country's COVID-19 preparedness and response plans