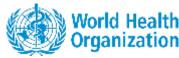

## WHO Resource Mapping and Data Visualization

- 1. REMAP is a country owned tool developed by WHO that links national priorities for health security with available and potential resources (financial and technical).
- Maps the health security related-investments and activities in the country to identify needs and gaps in implementing national health security plans
- 3. Maps and highlights potential areas of collaboration between the government and partners to facilitate joint planning and implementation of health emergency preparedness and response
- WHO has supported countries in resource mapping for implementation of National Action Plans for Health Security (NAPHS) in Sierra Leone, Tanzania, Ethiopia, Uganda, Namibia, Indonesia and Cote D'Ivoire

# REMAP Support for Country COVID-19 Preparedness and Response

REMAP facilitates multisectoral coordination by:

- Mapping coronavirus-related investments and activities in the country allowing policymakers, donors and partners to see where the gaps exist and where more investment of financial and technical resources is needed
- Mapping and highlighting potential areas of collaboration to facilitate joint planning, coordination and evaluation in implementing COVID-19 preparedness and response
- Fostering dialogue between the country and existing and potential partners to create a Strategic Partnership for COVID-19 preparedness and response
- Tracking and monitoring the implementation of the country's COVID-19 preparedness and response plans