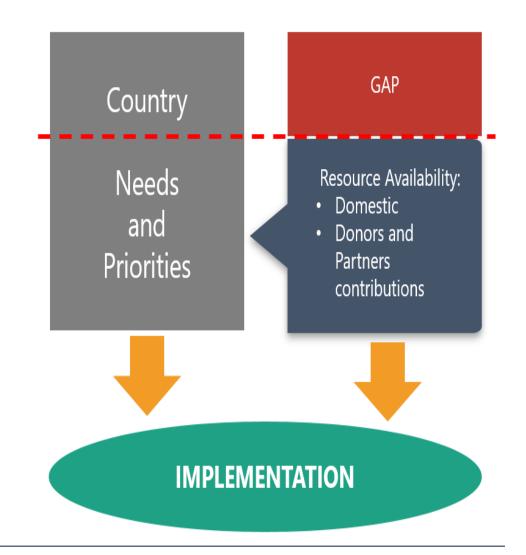

## WHO Resource Mapping and Data Visualization

- 1. REMAP is a country owned tool developed by WHO that links national priorities for health security with available and potential resources (financial and technical).
- Maps the health security related-investments and activities in the country to identify needs and gaps in implementing national health security plans
- 3. Maps and highlights potential areas of collaboration between the government and partners to facilitate joint planning and implementation of health emergency preparedness and response
- WHO has supported countries in resource mapping for implementation of National Action Plans for Health Security (NAPHS) in Sierra Leone, Tanzania, Ethiopia, Uganda, Namibia, Indonesia and Cote D'Ivoire

# REMAP Support for Country COVID-19 Preparedness and Response

REMAP facilitates multisectoral coordination by:

- Mapping coronavirus-related investments and activities in the country allowing policymakers, donors and partners to see where the gaps exist and where more investment of financial and technical resources is needed
- Mapping and highlighting potential areas of collaboration to facilitate joint planning, coordination and evaluation in implementing COVID-19 preparedness and response
- Fostering dialogue between the country and existing and potential partners to create a Strategic Partnership for COVID-19 preparedness and response
- Tracking and monitoring the implementation of the country's COVID-19 preparedness and response plans